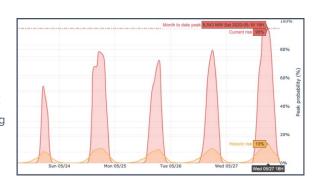

### **Product Overview**

Did you know that coincident peak energy usage can comprise up to 30 percent of your electricity bill? Imagine if you could predict a potential system coincident peak, receive pre-emptive text or email alerts, and immediately take action to mitigate the operational impact. That's exactly what the ndustrial Coincident Peak Application delivers. This app forecasts electric grid peaks days in advance, giving you the lead time to plan your operations, reduce power consumption, and avoid unnecessarily expensive energy bills.

FEATURES BENEFITS

| ► Cloud SaaS Application                       | ✓ No equipment necessary                       |
|------------------------------------------------|------------------------------------------------|
| ▶ Local Market Balancing Authority Integration | Accurate rate and data information             |
| ▶ Email or Text Message                        | ✓ Instant notification for immediate action    |
| ▶ 7-Day Forecast with Probability and Visuals  | ✓ Adanced lead time to prepare your operations |
| ► Accuracy to Day and Hour                     | 90%+ accuracy for 2-hour prediction            |