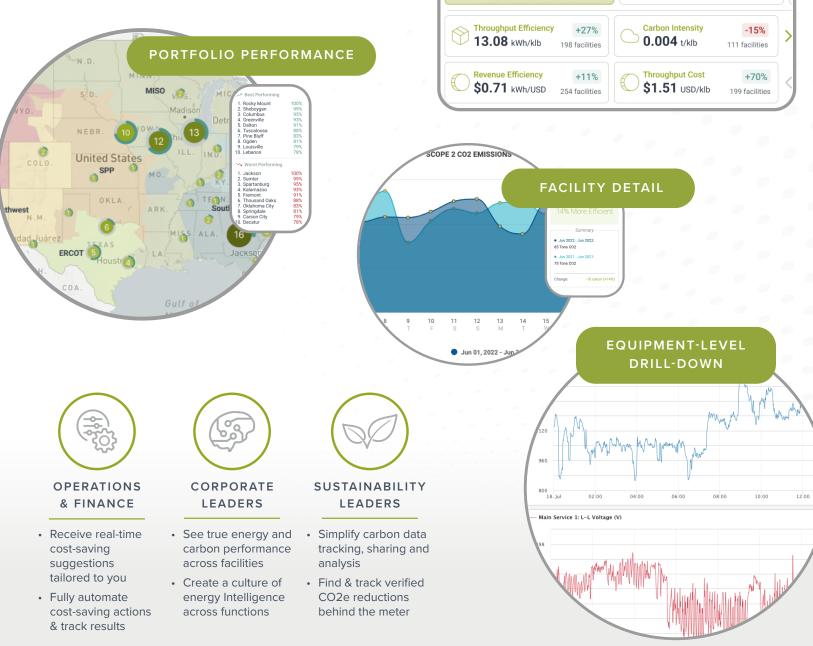

## Nsight Energy Intensity Platform

THE ENERGY MANAGEMENT SOLUTION FOR INDUSTRIAL OPERATIONS

Unlock new possibilities in industrial energy management with the production-first approach of the

NSIGHT<sup>™</sup> ENERGY INTENSITY PLATFORM

#### CREATE MEANINGFUL KPIS BY PUTTING DATA IN CONTEXT

- Track energy relative to production and other factors
- ► Use a common set of metrics to set goals & measure progress
- ▶ Easily roll up data across systems, geographies & currencies

### PROACTIVELY MANAGE ENERGY USAGE AND COSTS

- Dynamically track energy spend vs. budget
- ▶ Receive real-time suggestions tailored to your operations
- Automate peak avoidance and demand response

### INCREASE SUSTAINABLE OPERATIONS THROUGH VERIFIED REDUCTIONS OF CO2e

- Create trust with primary-source carbon data
- ▶ Replace spreadsheets with an automated data collection
- Analyze carbon intensity by facility, customer & product